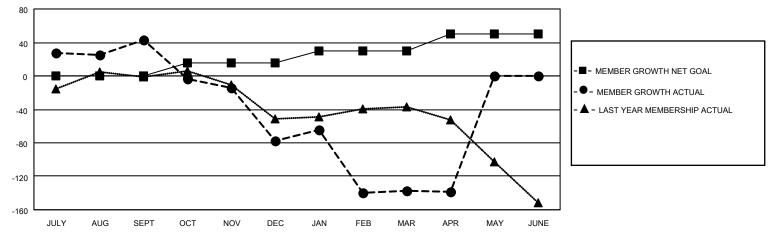

## GOALS AND ACTUAL MEMBERS CUMULATIVE

| DROPPED CLUBS: 8 |     | 45 CLUBS OF 116 ADDED 1 OR MORE<br>NEW MEMBERS | GENDER DISTRIBUTION  MALE 1,171 (54.34%) |               |     |
|------------------|-----|------------------------------------------------|------------------------------------------|---------------|-----|
| DROPPED MEMBERS  |     |                                                | FEMALE                                   | 984 (45.66%)  |     |
| DECEASED         | 13  | CLICK HERE FOR CUMULATIVE                      | TOTAL FAMILY UNIT MEMBERS                |               | 824 |
| CLUB CANCELLED   | 128 | MEMBERSHIP DATA                                | EAMILY MEMBER                            | S DAVING HALF | 515 |
| OTHER 286        |     |                                                | FAMILY MEMBERS PAYING HALF DUES          |               | 010 |
| TOTAL            | 427 |                                                |                                          |               |     |

## MONTHLY MEMBERSHIP PROGRESS REPORT

LOCATION LEBANON District 351 Results as of: 4/30/2021

|               | Club          | s           |               | Members               |                        |                         |                                                    |  |
|---------------|---------------|-------------|---------------|-----------------------|------------------------|-------------------------|----------------------------------------------------|--|
|               | RESULTS FOR   | R 2020-2021 |               | RESULTS FOR 2020-2021 |                        |                         |                                                    |  |
| QUARTER       | NEW CLUB GOAL | NEW CLUBS   | DROPPED CLUBS | QUARTER MEMI          | BER GROWTH NET<br>GOAL | MEMBER GROWTH<br>ACTUAL | DROPPED<br>MEMBERS ACTUAL<br>(including transfers) |  |
| JULY/AUG/SEPT | 0             | 2           | 2             | JULY/AUG/SEPT         | 0                      | 124                     | 68                                                 |  |
| OCT/NOV/DEC   | 1             | 0           | 1             | OCT/NOV/DEC           | 15                     | 130                     | 233                                                |  |
| JAN/FEB/MAR   | 1             | 0           | 5             | JAN/FEB/MAR           | 15                     | 100                     | 119                                                |  |
| APR/MAY/JUNE  | 1             | 0           | 0             | APR/MAY/JUNE          | 20                     | 9                       | 7                                                  |  |