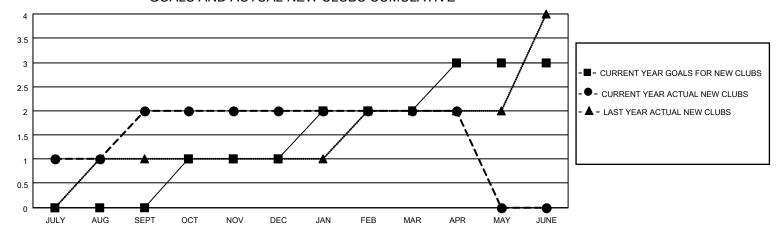

## GOALS AND ACTUAL NEW CLUBS CUMULATIVE

## MONTHLY MEMBERSHIP PROGRESS REPORT

LOCATION LEBANON District 351 Results as of: 4/30/2021

|               | Club          | s           |               | Members               |                        |                         |                                                    |  |
|---------------|---------------|-------------|---------------|-----------------------|------------------------|-------------------------|----------------------------------------------------|--|
|               | RESULTS FOR   | R 2020-2021 |               | RESULTS FOR 2020-2021 |                        |                         |                                                    |  |
| QUARTER       | NEW CLUB GOAL | NEW CLUBS   | DROPPED CLUBS | QUARTER MEMI          | BER GROWTH NET<br>GOAL | MEMBER GROWTH<br>ACTUAL | DROPPED<br>MEMBERS ACTUAL<br>(including transfers) |  |
| JULY/AUG/SEPT | 0             | 2           | 2             | JULY/AUG/SEPT         | 0                      | 124                     | 68                                                 |  |
| OCT/NOV/DEC   | 1             | 0           | 1             | OCT/NOV/DEC           | 15                     | 130                     | 233                                                |  |
| JAN/FEB/MAR   | 1             | 0           | 5             | JAN/FEB/MAR           | 15                     | 100                     | 119                                                |  |
| APR/MAY/JUNE  | 1             | 0           | 0             | APR/MAY/JUNE          | 20                     | 9                       | 7                                                  |  |